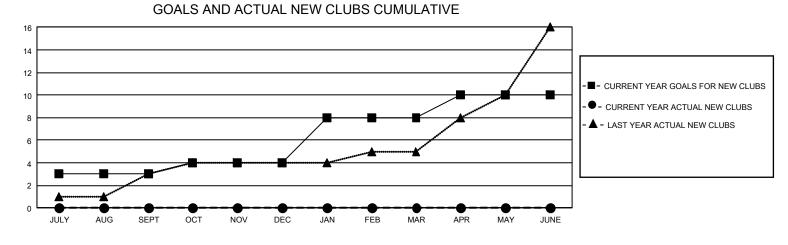

## GAT MONTHLY MEMBERSHIP PROGRESS REPORT

GMT Constitutional Area 3, Group J

REPORT DOES NOT INCLUDE CLUBS IN UNDISTRICTED AREAS.

| Clubs                 |               |           |               | Members               |                          |                         |                                                    |
|-----------------------|---------------|-----------|---------------|-----------------------|--------------------------|-------------------------|----------------------------------------------------|
| RESULTS FOR 2022-2023 |               |           |               | RESULTS FOR 2022-2023 |                          |                         |                                                    |
| QUARTER               | NEW CLUB GOAL | NEW CLUBS | DROPPED CLUBS | QUARTER               | EMBER GROWTH NET<br>GOAL | MEMBER GROWTH<br>ACTUAL | DROPPED MEMBERS<br>ACTUAL (including<br>transfers) |
| JULY/AUG/SEPT         | - 9           | 0         | 3             | JULY/AUG/SEPT         | 60                       | 82                      | 231                                                |
| OCT/NOV/DEC           | 3             | 0         | 0             | OCT/NOV/DEC           | 103                      | 0                       | 0                                                  |
| JAN/FEB/MAR           | 12            | 0         | 0             | JAN/FEB/MAR           | 130                      | 0                       | 0                                                  |
| APR/MAY/JUNE          | 6             | 0         | 0             | APR/MAY/JUNE          | 151                      | 0                       | 0                                                  |