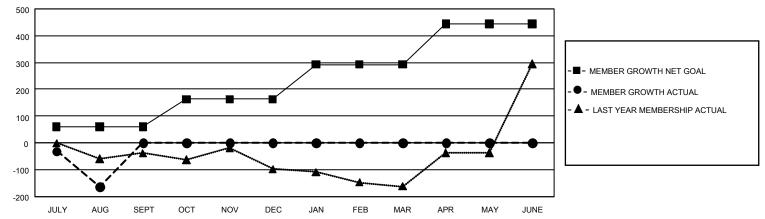

## GAT MONTHLY MEMBERSHIP PROGRESS REPORT

GMT Constitutional Area 3, Group J

REPORT DOES NOT INCLUDE CLUBS IN UNDISTRICTED AREAS.

| Clubs                 |               |           |               | Members               |                          |                         |                                                    |
|-----------------------|---------------|-----------|---------------|-----------------------|--------------------------|-------------------------|----------------------------------------------------|
| RESULTS FOR 2022-2023 |               |           |               | RESULTS FOR 2022-2023 |                          |                         |                                                    |
| QUARTER               | NEW CLUB GOAL | NEW CLUBS | DROPPED CLUBS | QUARTER               | EMBER GROWTH NET<br>GOAL | MEMBER GROWTH<br>ACTUAL | DROPPED MEMBERS<br>ACTUAL (including<br>transfers) |
| JULY/AUG/SEPT         | - 9           | 0         | 3             | JULY/AUG/SEPT         | 60                       | 82                      | 231                                                |
| OCT/NOV/DEC           | 3             | 0         | 0             | OCT/NOV/DEC           | 103                      | 0                       | 0                                                  |
| JAN/FEB/MAR           | 12            | 0         | 0             | JAN/FEB/MAR           | 130                      | 0                       | 0                                                  |
| APR/MAY/JUNE          | 6             | 0         | 0             | APR/MAY/JUNE          | 151                      | 0                       | 0                                                  |